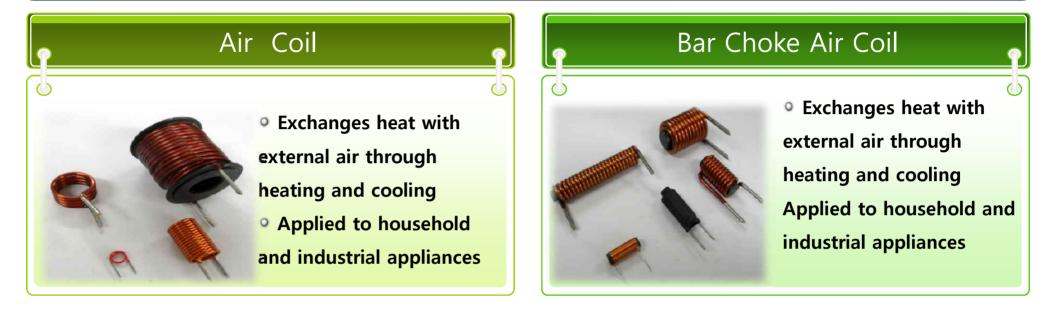

wire wound machine, and its
   beginning and end points are treated with three-line twister.
   It is effective for preventing wire-breaking.
- 11 units installed



#### Taping Machine

• Automatic core taping

#### machine

• 4 units installed



#### Semi-automatic Wire Wound Machine

- It supports various types of wire wounding.
- 8 units installed



#### Auto Dipping Machine

- Up & down moving semi-automatic machine with a device to remove oxide compound
- 3 units installed

# Test equipment

10





## **11** Manufacturing process













#### Choke Coil



Drive Trans

# Serves the function of matching and adjusting Applied to household and industrial appliances



 $\mathbf{O}$ 

 Removes highfrequency noise and ripple

Applied to household and industrial appliances









**13** Certificates













Through constant quality innovation and production innovation, all executives and employees at Kyung Sung Trans will do the best to meet customers' needs and to lead the transformer industry in the 21<sup>st</sup> century.