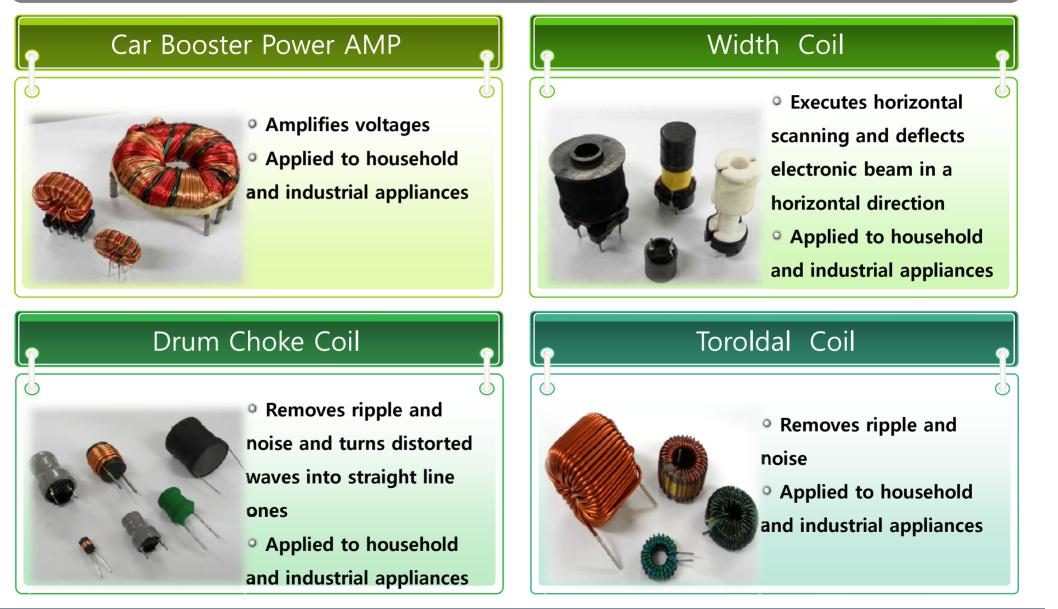

atic wire wound machine, and its
   beginning and end points are treated with three-line twister.
   It is effective for preventing wire-breaking.
- 11 units installed



#### Taping Machine

• Automatic core taping

#### machine

• 4 units installed



#### Semi-automatic Wire Wound Machine

- It supports various types of wire wounding.
- 8 units installed



#### Auto Dipping Machine

- Up & down moving semi-automatic machine with a device to remove oxide compound
- 3 units installed

# Test equipment

10





## **11** Manufacturing process













#### Choke Coil



Drive Trans

# Serves the function of matching and adjusting Applied to household and industrial appliances



 $\mathbf{O}$ 

 Removes highfrequency noise and ripple

Applied to household and industrial appliances









**13** Certificates













Through constant quality innovation and production innovation, all executives and employees at Kyung Sung Trans will do the best to meet customers' needs and to lead the transformer industry in the 21<sup>st</sup> century.