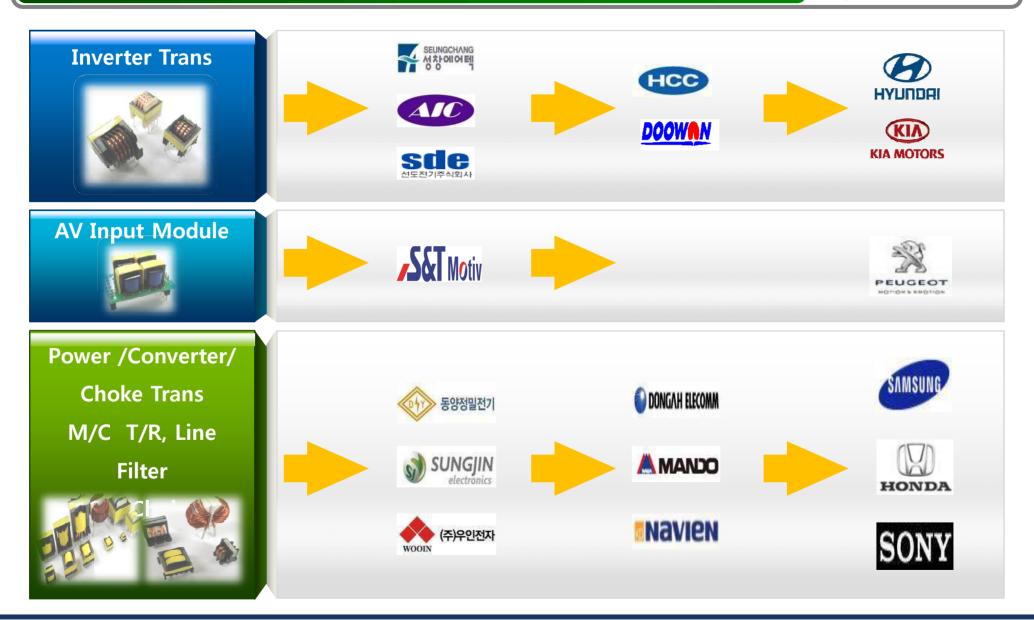

# History

| 1991 | Feb. | Founded Kyung Sung Electronics                                              |  |
|------|------|-----------------------------------------------------------------------------|--|
| 1992 | Oct. | Produced Honda Auto Amp                                                     |  |
| 1998 | Oct. | Produced Trans. for MaMa Electric Ricer Rooker                              |  |
| 2003 | Apr. | Produced Kocom High Voltage Trans. (for inverter)                           |  |
| 2004 | Aug. | Changed to Kyung Sung Trans Co., Ltd.                                       |  |
| 2007 | Jul. | Registered as Clean Workplace (Korea Occupational Safety and Health Agency) |  |
| 2008 | Jul. | Produced S&T Motive AV Input Module (Peugeot Automobile )                   |  |
| 2009 | Jun. | Produced Seongchang Air Tech Ionizer Inverter Trans. (Hyundai Kia Motors)   |  |
| 2010 | Jul. | Produced Seondo Electric Ionizer Inverter Trans. (Hyundai Kia Motors)       |  |
|      | Nov. | Acquired ISO 9001:2008 and ISO 14001:2004 (TCL)                             |  |
| 2012 | Apr. | Produced Auto Industrial Ionizer High Voltage Trans. (Hyundai Motor China ) |  |
|      |      | Acquired SQ (Hyundai Kia Motors)                                            |  |
|      | Jul. | Developing BAS3 Relay for Auto Industrial Hybrid (LSIS)                     |  |