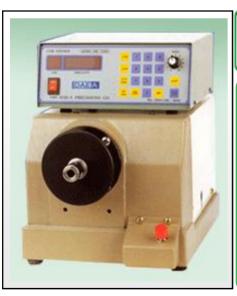

#### Semi-automatic Wire Wound Machine

- It supports various types of wire wounding.
- 8 units installed