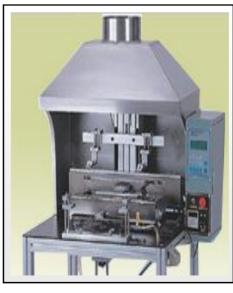

#### Auto Dipping Machine

- Up & down moving semi-automatic machine with a device to remove oxide compound
- 3 units installed