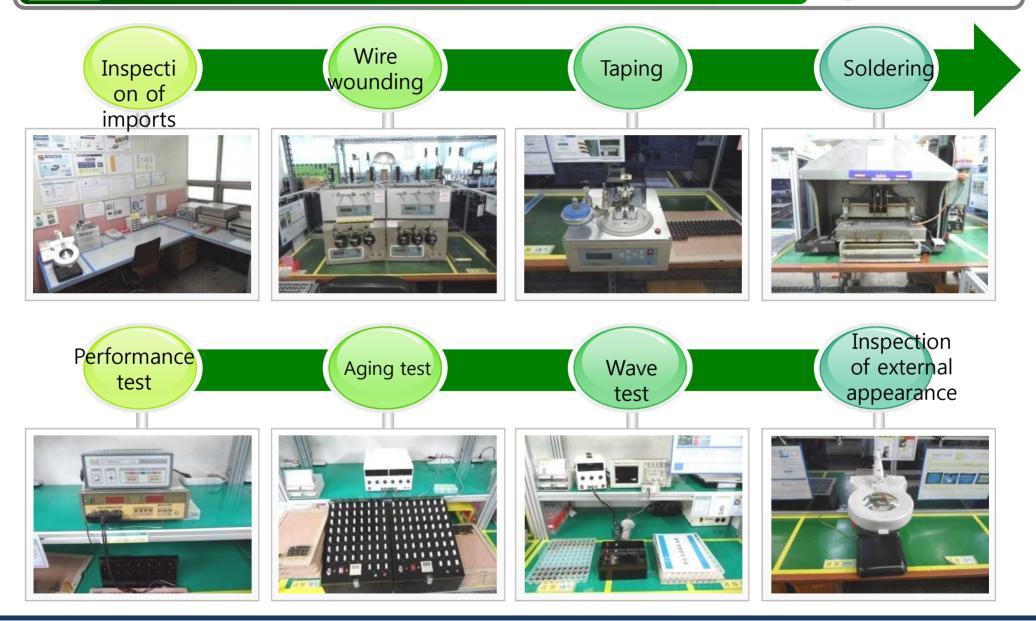

AS3 Relay for Auto Industrial Hybrid (LSIS)                     |  |







# Organizational map









Sales

Partners

Kyung Sung Trans



Productivity





### Manufacturing facilities





9

#### Twister Wire Wound Machine

- It is an automatic wire wound machine, and its
   beginning and end points are treated with three-line twister.
   It is effective for preventing wire-breaking.
- 11 units installed



#### Taping Machine

• Automatic core taping

#### machine

• 4 units installed



#### Semi-automatic Wire Wound Machine

- It supports various types of wire wounding.
- 8 units installed



#### Auto Dipping Machine

- Up & down moving semi-automatic machine with a device to remove oxide compound
- 3 units installed

# Test equipment

10





## **11** Manufacturing process













#### Choke Coil



Drive Trans

# Serves the function of matching and adjusting Applied to household and industrial appliances



 $\mathbf{O}$ 

 Removes highfrequency noise and ripple

Applied to household and industrial appliances









**13** Certificates













Through constant quality innovation and production innovation, all executives and employees at Kyung Sung Trans will do the best to meet customers' needs and to lead the transformer industry in the 21<sup>st</sup> century.