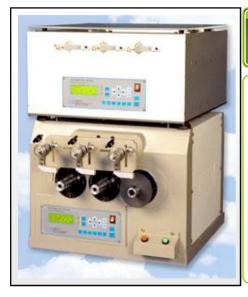

#### Twister Wire Wound Machine

- It is an automatic wire wound machine, and its
   beginning and end points are treated with three-line twister.
   It is effective for preventing wire-breaking.
- 11 units installed