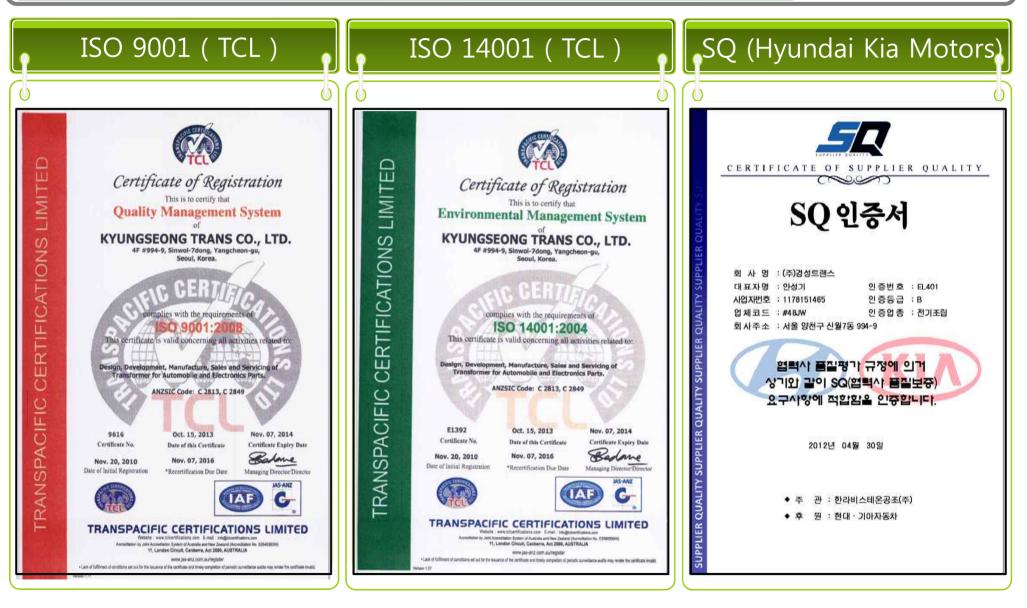

executives and employees at Kyung Sung Trans have made the best effort to implement the management policy of "Pursuit of the Best Quality through Quality Innovation" and the quality policy of "Achievement of the Best Quality through Constant Improvement". Kyung Sung Trans received TCL "ISO 9001/14001" and "Super Quality (SQ)" approved by Hyundai and Kia Motors " in the quality system area, actively developing and producing auto and industrial transformers.

# History

| 1991 | Feb. | Founded Kyung Sung Electronics                                              |  |
|------|------|-----------------------------------------------------------------------------|--|
| 1992 | Oct. | Produced Honda Auto Amp                                                     |  |
| 1998 | Oct. | Produced Trans. for MaMa Electric Ricer Rooker                              |  |
| 2003 | Apr. | Produced Kocom High Voltage Trans. (for inverter)                           |  |
| 2004 | Aug. | Changed to Kyung Sung Trans Co., Ltd.                                       |  |
| 2007 | Jul. | Registered as Clean Workplace (Korea Occupational Safety and Health Agency) |  |
| 2008 | Jul. | Produced S&T Motive AV Input Module (Peugeot Automobile )                   |  |
| 2009 | Jun. | Produced Seongchang Air Tech Ionizer Inverter Trans. (Hyundai Kia Motors)   |  |
| 2010 | Jul. | Produced Seondo Electric Ionizer Inverter Trans. (Hyundai Kia Motors)       |  |
|      | Nov. | Acquired ISO 9001:2008 and ISO 14001:2004 (TCL)                             |  |
| 2012 | Apr. | Produced Auto Industrial Ionizer High Voltage Trans. (Hyundai Motor China ) |  |
|      |      | Acquired SQ (Hyundai Kia Motors)                                            |  |
|      | Jul. | Developing BAS3 Relay for Auto Industrial Hybrid (LSIS)                     |  |