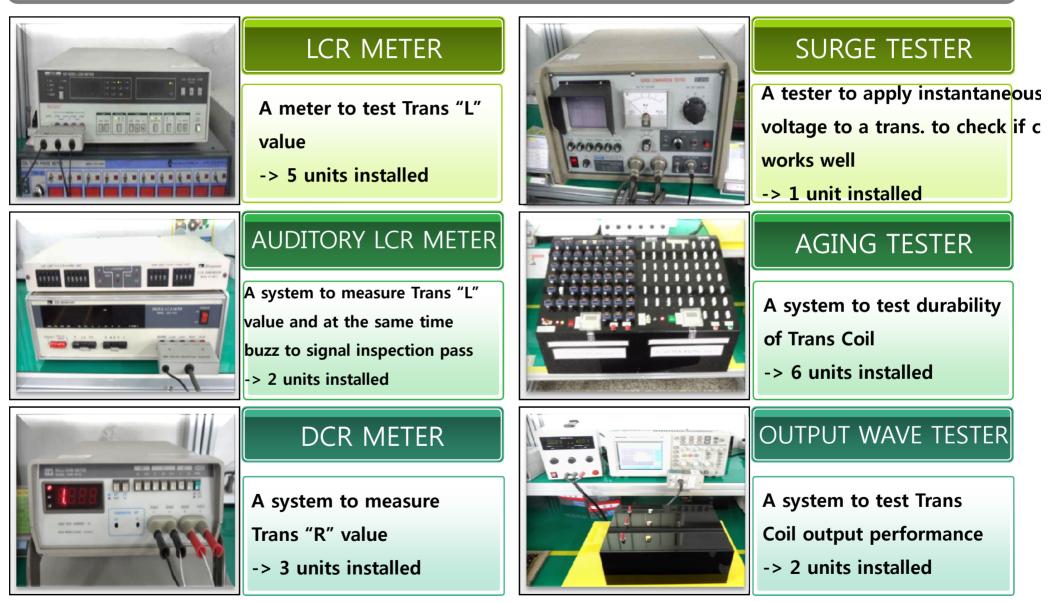

|  |
|      | Jul. | Developing BAS3 Relay for Auto Industrial Hybrid (LSIS)                     |  |







# Organizational map









Sales

Partners

Kyung Sung Trans



Productivity





### Manufacturing facilities





9

#### Twister Wire Wound Machine

- It is an automatic wire wound machine, and its
   beginning and end points are treated with three-line twister.
   It is effective for preventing wire-breaking.
- 11 units installed



#### Taping Machine

• Automatic core taping

#### machine

• 4 units installed



#### Semi-automatic Wire Wound Machine

- It supports various types of wire wounding.
- 8 units installed



#### Auto Dipping Machine

- Up & down moving semi-automatic machine with a device to remove oxide compound
- 3 units installed

# Test equipment

10





## **11** Manufacturing process













#### Choke Coil



Drive Trans

# Serves the function of matching and adjusting Applied to household and industrial appliances



 $\mathbf{O}$ 

 Removes highfrequency noise and ripple

Applied to household and industrial appliances









**13** Certificates













Through constant quality innovation and production innovation, all executives and employees at Kyung Sung Trans will do the best to meet customers' needs and to lead the transformer industry in the 21<sup>st</sup> century.