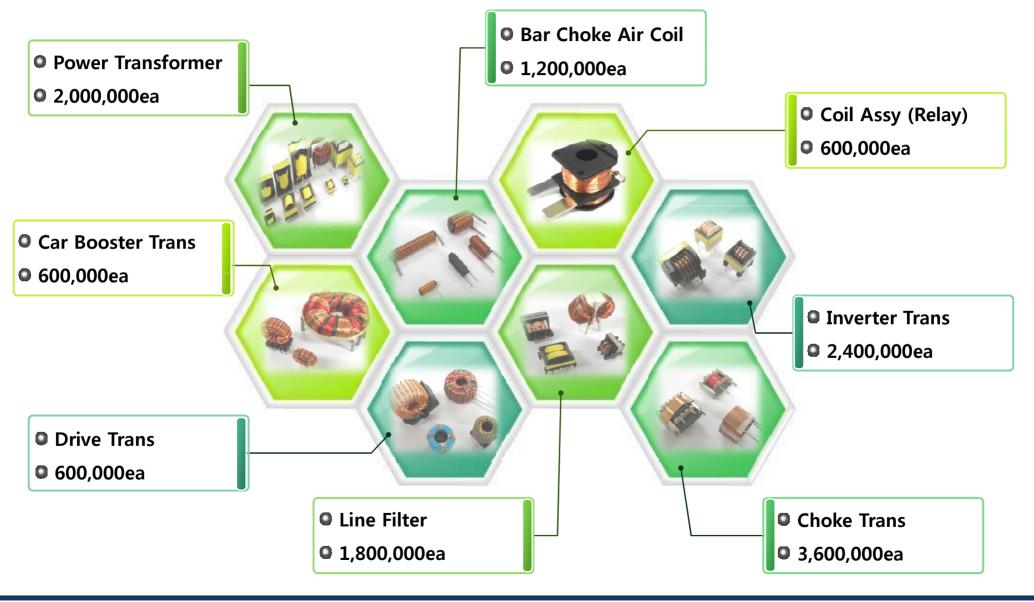

#### Choke Coil

Drive Trans

# Serves the function of matching and adjusting Applied to household and industrial appliances

 $\mathbf{O}$ 

 Removes highfrequency noise and ripple

Applied to household and industrial appliances

**13** Certificates