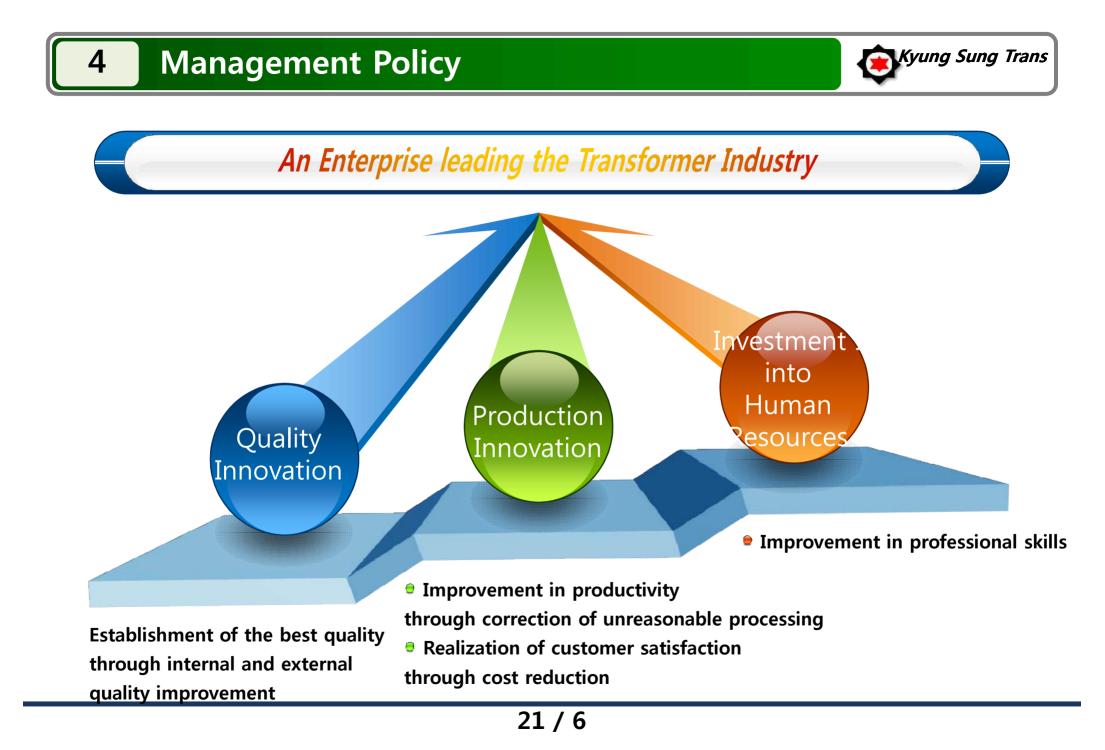

executives and employees at Kyung Sung Trans have made the best effort to implement the management policy of "Pursuit of the Best Quality through Quality Innovation" and the quality policy of "Achievement of the Best Quality through Constant Improvement". Kyung Sung Trans received TCL "ISO 9001/14001" and "Super Quality (SQ)" approved by Hyundai and Kia Motors " in the quality system area, actively developing and producing auto and industrial transformers.