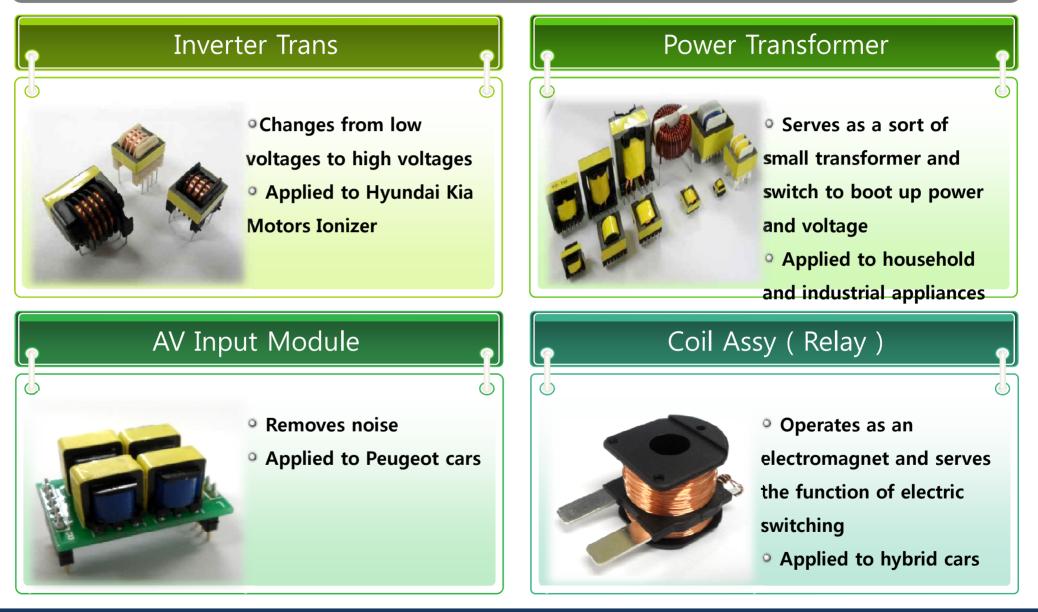

# History

| 1991 | Feb. | Founded Kyung Sung Electronics                                              |  |
|------|------|-----------------------------------------------------------------------------|--|
| 1992 | Oct. | Produced Honda Auto Amp                                                     |  |
| 1998 | Oct. | Produced Trans. for MaMa Electric Ricer Rooker                              |  |
| 2003 | Apr. | Produced Kocom High Voltage Trans. (for inverter)                           |  |
| 2004 | Aug. | Changed to Kyung Sung Trans Co., Ltd.                                       |  |
| 2007 | Jul. | Registered as Clean Workplace (Korea Occupational Safety and Health Agency) |  |
| 2008 | Jul. | Produced S&T Motive AV Input Module (Peugeot Automobile )                   |  |
| 2009 | Jun. | Produced Seongchang Air Tech Ionizer Inverter Trans. (Hyundai Kia Motors)   |  |
| 2010 | Jul. | Produced Seondo Electric Ionizer Inverter Trans. (Hyundai Kia Motors)       |  |
|      | Nov. | Acquired ISO 9001:2008 and ISO 14001:2004 (TCL)                             |  |
| 2012 | Apr. | Produced Auto Industrial Ionizer High Voltage Trans. (Hyundai Motor China ) |  |
|      |      | Acquired SQ (Hyundai Kia Motors)                                            |  |
|      | Jul. | Developing BAS3 Relay for Auto Industrial Hybrid (LSIS)                     |  |