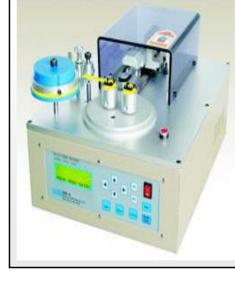

Electric Ionizer Inverter Trans. (Hyundai Kia Motors)       |  |
|      | Nov. | Acquired ISO 9001:2008 and ISO 14001:2004 (TCL)                             |  |
| 2012 | Apr. | Produced Auto Industrial Ionizer High Voltage Trans. (Hyundai Motor China ) |  |
|      |      | Acquired SQ (Hyundai Kia Motors)                                            |  |
|      | Jul. | Developing BAS3 Relay for Auto Industrial Hybrid (LSIS)                     |  |







# Organizational map









Sales

Partners

Kyung Sung Trans



Productivity





### Manufacturing facilities





9

#### Twister Wire Wound Machine

- It is an automatic wire wound machine, and its
   beginning and end points are treated with three-line twister.
   It is effective for preventing wire-breaking.
- 11 units installed



#### Taping Machine

• Automatic core taping

#### machine

• 4 units installed



#### Semi-automatic Wire Wound Machine

- It supports various types of wire wounding.
- 8 units installed



#### Auto Dipping Machine

- Up & down moving semi-automatic machine with a device to remove oxide compound
- 3 units installed

# Test equipment

10





## **11** Manufacturing process













#### Choke Coil



Drive Trans

# Serves the function of matching and adjusting Applied to household and industrial appliances



 $\mathbf{O}$ 

 Removes highfrequency noise and ripple

Applied to household and industrial appliances









**13** Certificates













Through constant quality innovation and production innovation, all executives and employees at Kyung Sung Trans will do the best t