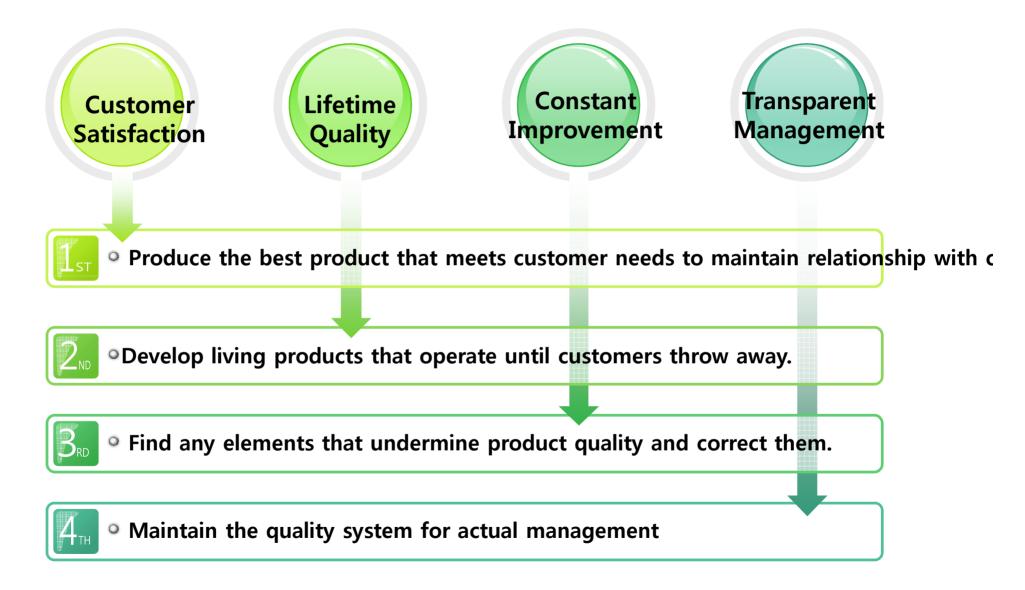

executives and employees at Kyung Sung Trans have made the best effort to implement the management policy of "Pursuit of the Best Quality through Quality Innovation" and the quality policy of "Achievement of the Best Quality through Constant Improvement". Kyung Sung Trans received TCL "ISO 9001/14001" and "Super Quality (SQ)" approved by Hyundai and Kia Motors " in the quality system area, actively developing and producing auto and industrial transformers.