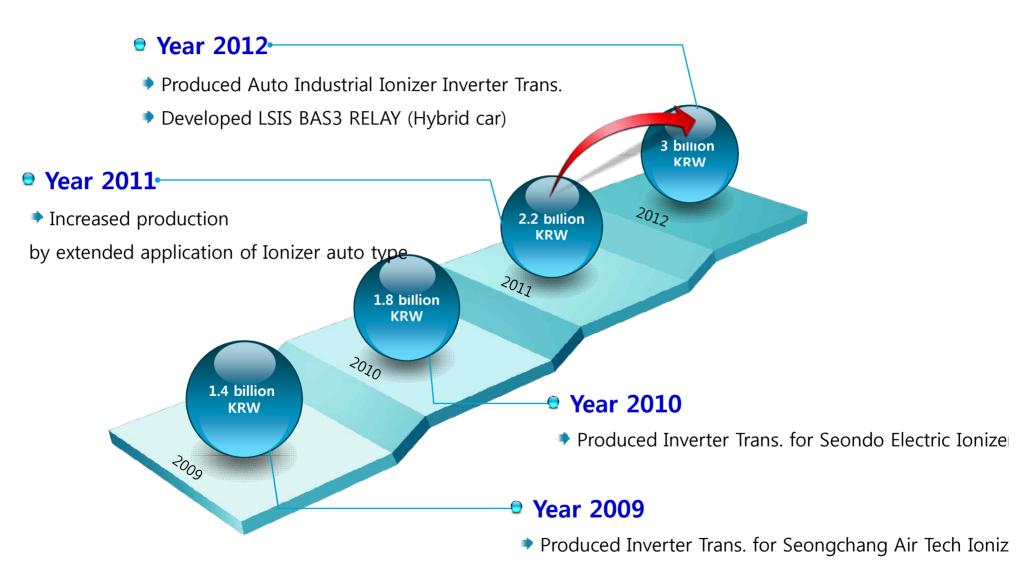

# **Company Overview**

2

| • Name                                   | Kyung Sung Trans Co., Ltd.                                               |                                                | To Airport                                           |
|------------------------------------------|--------------------------------------------------------------------------|------------------------------------------------|------------------------------------------------------|
| • CEO                                    | Seong-gi Ahn                                                             | <- To Incheon                                  | To National Assembly->                               |
| <ul> <li>Foundation<br/>date</li> </ul>  | Feb. 23, 1991                                                            |                                                |                                                      |
| • Capital                                | 300 million KRW                                                          | Osolgil Silver Park<br><-To NFS                | Gwangyang BBQ<br>NFS<br>Interse To Mokdong Station-> |
| • Sales                                  | 2.2 billion KRW (year 2011)                                              | LPG Station<br>Kyung Sung                      | Ctron<br>Daebang Apt.<br>Hyundai                     |
| <ul> <li>No. of<br/>employees</li> </ul> | 19                                                                       | Trans<br>Kia Motors                            | Shinwol                                              |
| • Factory                                | 3F, Gyeongchang Bldg., 994-9,<br>566,Nambusunhwan-ro, Yangcheon-gu, Seou | <-To Seonam Hospita<br>Seobu Truck<br>Terminal | Il Intersection Shinjeong Station-><br>Yurim Apt.    |
|                                          | Tel. 02) 2606-2091/2098<br>Fax. 02) 2606-2092                            | Hyundai Gas                                    | Byeoksan Apt.                                        |
|                                          | e-mail : <u>kse2091@naver.com</u>                                        | Station<br><-To Bucheon                        | Seobu TrucMokdong Intersection-<br>Intersection >    |
|                                          |                                                                          | (                                              | To<br>Dryu/Shihyeung<br>IC                           |

# History

| 1991 | Feb. | Founded Kyung Sung Electronics                                              |  |
|------|------|-----------------------------------------------------------------------------|--|
| 1992 | Oct. | Produced Honda Auto Amp                                                     |  |
| 1998 | Oct. | Produced Trans. for MaMa Electric Ricer Rooker                              |  |
| 2003 | Apr. | Produced Kocom High Voltage Trans. (for inverter)                           |  |
| 2004 | Aug. | Changed to Kyung Sung Trans Co., Ltd.                                       |  |
| 2007 | Jul. | Registered as Clean Workplace (Korea Occupational Safety and Health Agency) |  |
| 2008 | Jul. | Produced S&T Motive AV Input Module (Peugeot Automobile )                   |  |
| 2009 | Jun. | Produced Seongchang Air Tech Ionizer Inverter Trans. (Hyundai Kia Motors)   |  |
| 2010 | Jul. | Produced Seondo Electric Ionizer Inverter Trans. (Hyundai Kia Motors)       |  |
|      | Nov. | Acquired ISO 9001:2008 and ISO 14001:2004 (TCL)                             |  |
| 2012 | Apr. | Produced Auto Industrial Ionizer High Voltage Trans. (Hyundai Motor China ) |  |
|      |      | Acquired SQ (Hyundai Kia Motors)                                            |  |
|      | Jul. | Developing BAS3 Relay for Auto Industrial Hybrid (LSIS)                     |  |