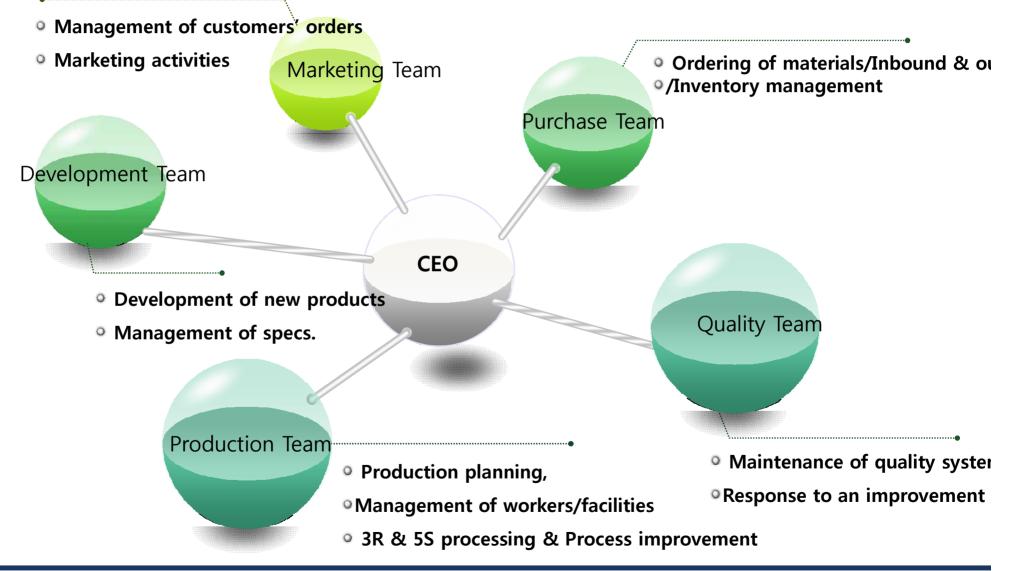

| Jul. | Registered as Clean Workplace (Korea Occupational Safety and Health Agency) |  |
| 2008 | Jul. | Produced S&T Motive AV Input Module (Peugeot Automobile )                   |  |
| 2009 | Jun. | Produced Seongchang Air Tech Ionizer Inverter Trans. (Hyundai Kia Motors)   |  |
| 2010 | Jul. | Produced Seondo Electric Ionizer Inverter Trans. (Hyundai Kia Motors)       |  |
|      | Nov. | Acquired ISO 9001:2008 and ISO 14001:2004 (TCL)                             |  |
| 2012 | Apr. | Produced Auto Industrial Ionizer High Voltage Trans. (Hyundai Motor China ) |  |
|      |      | Acquired SQ (Hyundai Kia Motors)                                            |  |
|      | Jul. | Developing BAS3 Relay for Auto Industrial Hybrid (LSIS)                     |  |







# Organizational map









Sales

Partners

Kyung Sung Trans



Productivity





### Manufacturing facilities





9

#### Twister Wire Wound Machine

- It is an automatic wire wound machine, and its
   beginning and end points are treated with three-line twister.
   It is effective for preventing wire-breaking.
- 11 units installed



#### Taping Machine

• Automatic core taping

#### machine

• 4 units installed



#### Semi-automatic Wire Wound Machine

- It supports various types of wire wounding.
- 8 units installed



#### Auto Dipping Machine

- Up & down moving semi-automatic machine with a device to remove oxide compound
- 3 units installed

# Test equipment

10





## **11** Manufacturing process













#### Choke Coil



Drive Trans

# Serves the function of matching and adjusting Applied to