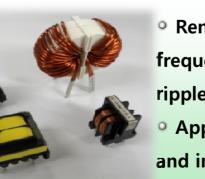

#### Choke Coil

Drive Trans

# Serves the function of matching and adjusting Applied to household and industrial appliances

 $\mathbf{O}$ 

 Removes highfrequency noise and ripple

Applied to household and industrial appliances

**13** Certificates