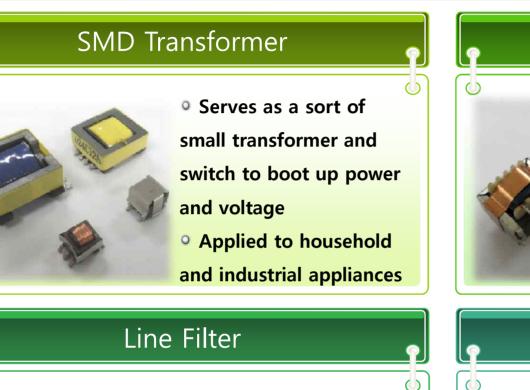

# Serves the function of matching and adjusting Applied to household and industrial appliances

 $\mathbf{O}$ 

 Removes highfrequency noise and ripple

Applied to household and industrial appliances

**13** Certificates